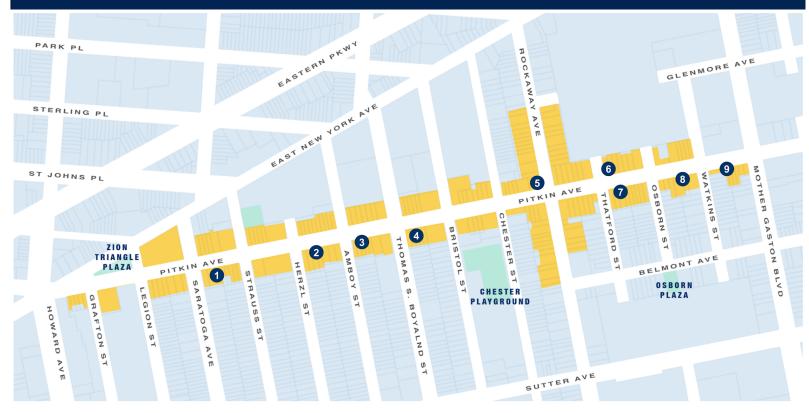

| KEY | ADDRESS              | RENTABLE SQ FT | TYPE      | ASKING RENT | ASKING PRICE | CONTACT                              | PHONE          |
|-----|----------------------|----------------|-----------|-------------|--------------|--------------------------------------|----------------|
| 1   | 1526-30 Pitkin Ave   | 11,040         | For Sale  | -           | \$2,300,000  | JA Cohen Advisory Group   Jack Cohen |                |
| 2   | 1582 Pitkin Ave      | 3,000          | For Lease | NA          | -            | David Haxhia                         | (646) 600-2800 |
| 3   | 1600 Pitkin Ave      | 1,100          | For Lease | NA          | -            | JA Cohen Advisory   Jack Cohen       | (718) 971-1675 |
| 4   | 1622 Pitkin Ave      | 2,855          | For Sale  | -           | \$1,999,000  | JA Cohen Advisory Group   Jack Cohen |                |
| 5   | 1691 Pitkin Ave      | 1,600          | For Lease | NA          | -            | NYC Brothers Realty                  | (347) 556-8466 |
| 6   | 1719 Pitkin Ave      | 1,200          | For Lease | NA          | -            | Royal Homes                          | (718) 269-9895 |
| 7   | 1722 Pitkin Ave      | 2,500          | For Lease | NA          | -            | David                                | (917) 535-4040 |
| 8   | 1764-A Pitkin Ave    | 3,040          | For Lease | NA          | -            | Ariel Baradarian                     | (646) 596.1884 |
| 9   | 1766-1774 Pitkin Ave | 5,026          | For Sale  | -           | \$1,650,000  | Dwayne Bryan                         | (212) 470-3814 |
|     |                      |                |           |             |              |                                      |                |